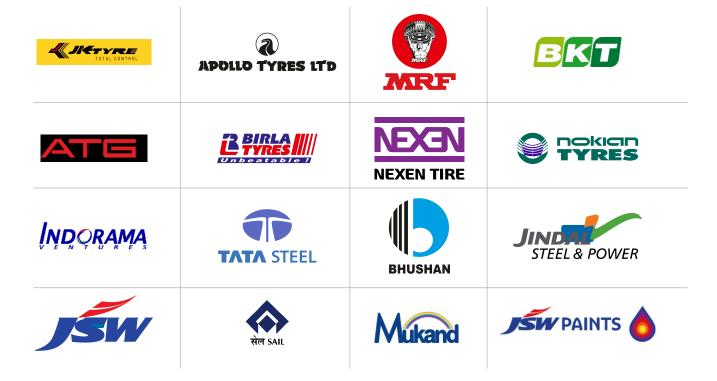

Smart Controls also offers on site services like conducting modifications to the pre wired panels or even IO checks.

Major end customers where Smart Controls Panels are installed includes J.K.Tires, Apollo Tires, MRF Tires, BKT, Allianz Tires, Birla Tires, NEXEN Tires, IRIS SITAREX, Nokian Tires, Indorama Ventures, Fiber Visions, Tata Steel, Bhushan Steel, Jindal Steel, JSW Steel, Steel Authority of India, Mukund Steel, JSW Paint etc