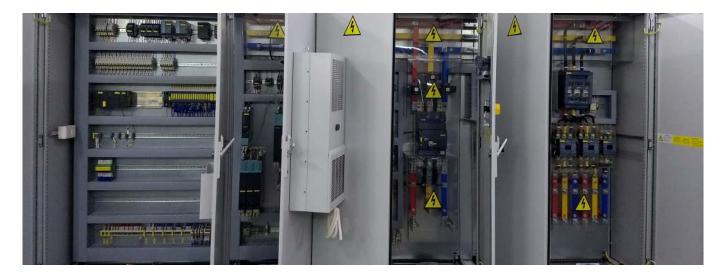

## **Automation and Drive Panels**

Smart Controls (SC) Panel building facility is located in Malanpur Industrial Area, just 20 Kms from the historic city of Gwalior (India). The factory is spread across an area of 10,000 square meters with scope of further expansion of 5000 square meters. At a time 150 plus panels can be handled in the factory. Total Smart Controls has the capacity to manufacture 600 plus panels in a year. Smart Controls mostly manufactures panels for PLC/DCS and AC/DC Drives. Bare Cabinets are mostly used from Rittal but Smart Controls is open to use shells from other manufacturers also. Smart Controls conducts extensive FAT for all the Control Panels it manufactures.