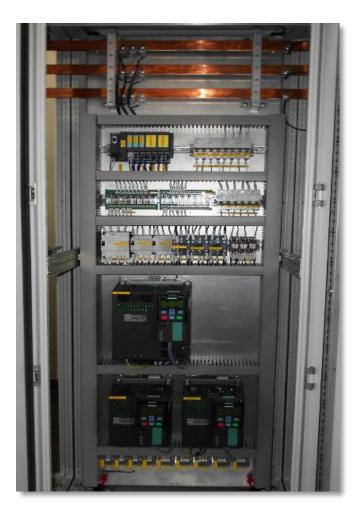

## **Automation and Drive Panels**

Smart Controls (SC) Panel building facility is located in Malanpur Industrial Area, just 20 Kms from the historic city of Gwalior (India). The factory is spread across an area of 10,000 square meters with scope of further expansion of 5000 square meters. At a time 150 plus panels can be handled in the factory. Total Smart Controls has the capacity to manufacture 600 plus panels in a year. Smart Controls mostly manufactures panels for PLC/DCS and AC/DC Drives. Bare Cabinets are mostly used from Rittal but Smart Controls is open to use shells from other manufacturers also. Smart Controls conducts extensive FAT for all the Control Panels it manufactures.

Smart Controls also offers on site services like conducting modifications to the pre wired panels or even IO checks.

Major end customers where Smart Controls Panels are installed includes J.K.Tires, Apollo Tires, MRF Tires, BKT, Allianz Tires, Birla Tires, NEXEN Tires, IRIS SITAREX, Nokian Tires, Indorama Ventures, Fiber Visions, Tata Steel, Bhushan Steel, Jindal Steel, JSW Steel, Steel Authority of India, Mukund Steel, JSW Paint etc