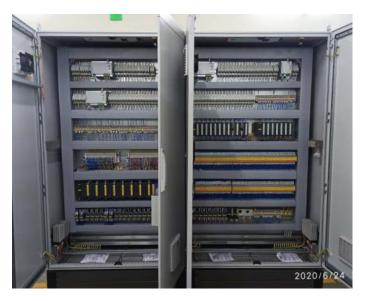

## **Automation and Drive Panels**

Smart Controls (SC) Panel building facility is located in Malanpur Industrial Area, just 20 Kms from the historic city of Gwalior (India). The factory is spread across an area of 10,000 square meters with scope of further expansion of 5000 square meters. At a time 150 plus panels can be handled in the factory. Total Smart Controls has the capacity to manufacture 600 plus panels in a year. Smart Controls mostly manufactures panels for PLC/DCS and AC/DC Drives. Bare Cabinets are mostly used from Rittal but Smart Controls is open to use shells from other manufacturers also. Smart Controls conducts extensive FAT for all the Control Panels it manufactures.

### **Engineered to Order**

Smart Controls uses various tools like e-plan, ERP to deliver the panel exactly as per customer requirements