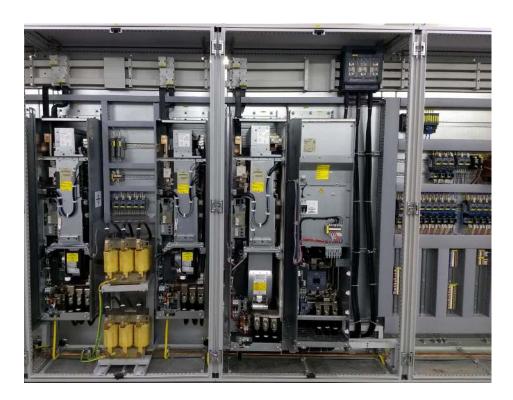

## **Automation and Drive Panels**

Smart Controls (SC) Panel building facility is located in Malanpur Industrial Area, just 20 Kms from the historic city of Gwalior (India). The factory is spread across an area of 10,000 square meters with scope of further expansion of 5000 square meters. At a time 150 plus panels can be handled in the factory. Total Smart Controls has the capacity to manufacture 600 plus panels in a year. Smart Controls mostly manufactures panels for PLC/DCS and AC/DC Drives. Bare Cabinets are mostly used from Rittal but Smart Controls is open to use shells from other manufacturers also. Smart Controls conducts extensive FAT for all the Control Panels it manufactures.