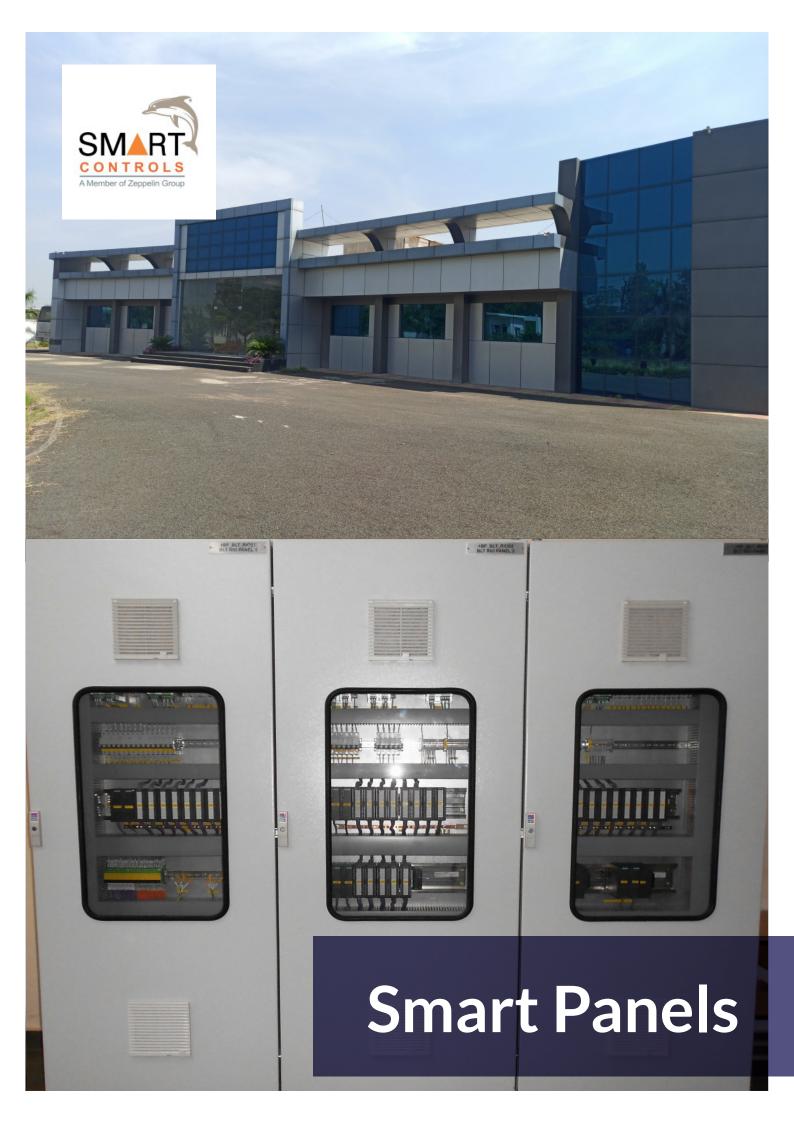

## **Automation and Drive Panels**

Smart Controls (SC) Panel building facility is located in Malanpur Industrial Area, just 20 Kms from the historic city of Gwalior (India). The factory is spread across an area of 10,000 square meters with scope of further expansion of 5000 square meters. At a time 150 plus panels can be handled in the factory. Total Smart Controls has the capacity to manufacture 600 plus panels in a year. Smart Controls mostly manufactures panels for PLC/DCS and AC/DC Drives. Bare Cabinets are mostly used from Rittal but Smart Controls is open to use shells from other manufacturers also. Smart Controls conducts extensive FAT for all the Control Panels it manufactures.