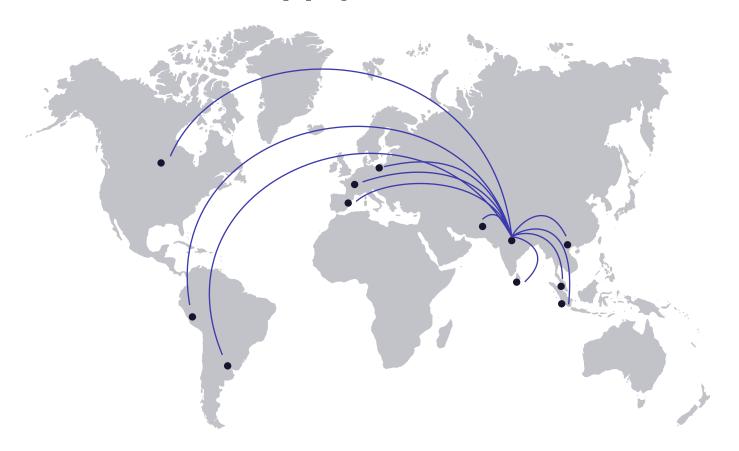

# **Our Global Supply Locations**

## 2. Ability to ship anywhere in the world

Smart Controls has supplied Control Panels across the globe to countries like Thailand, SriLanka, China, Indonesia, Dubai, Germany, Denmark, Czech Republic, USA, Mexico, Africa