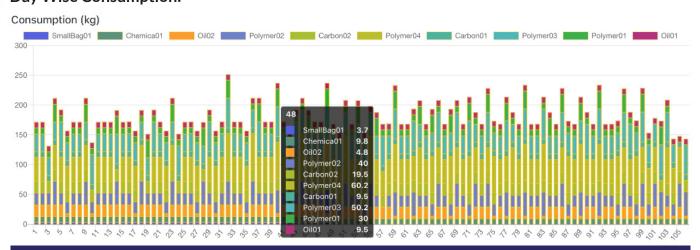

#### **Day Wise Consumption:**

Smart Mix Digital has Configurable Report Module