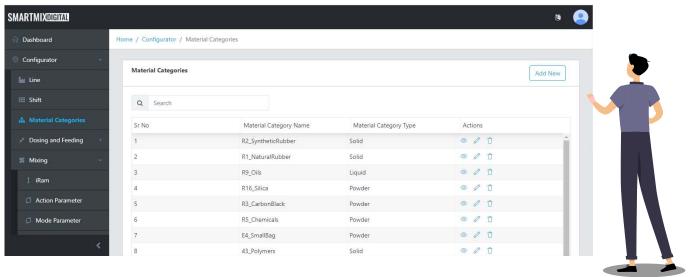

oftware in the plant, we manage your data migration to cloud in most secure way
- Configure your lines for multiple plants
- Create recipes for all your lines from cloud
- Download the recipes to respective plants
- Recipes completely abstracted at plant level
- Schedule your production
- View reports and diagnostics for all plants
- Compare the performances across plants

## Not ready for Cloud yet?



We will host SmartMix Digital on premise

- Software hosted on Central server in your plant
- Edge software resides in the plant
- Configure recipes for all lines via central software
- Schedule your production
- View reports and diagnostics of your plant over your plant network

We follow your deployment strategy for Mixing Software

## **SmartMix Digital Snapshots**



#### Configurator



#### Weighing & Mixing Recipe



#### **Production Schedules**



## Reports

## D

#### Mixing Curve:



#### **Total Consumption Batch Wise:**



#### **Day Wise Consumption:**



Smart Mix Digital has Configurable Report Module

## **SmartMix Digital on Mobile**