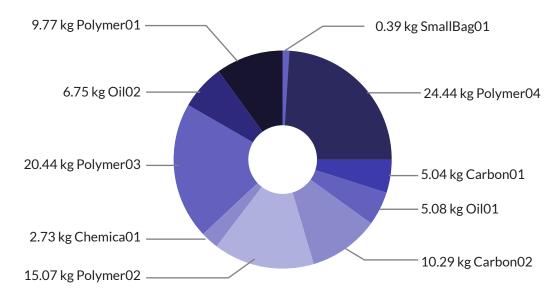

your lines from cloud
- Download the recipes to respective plants
- Recipes completely abstracted at plant level
- Schedule your production
- View reports and diagnostics for all plants
- Compare the performances across plants

## Not ready for Cloud yet?



We will host SmartMix Digital on premise

- Software hosted on Central server in your plant
- Edge software resides in the plant
- Configure recipes for all lines via central software
- Schedule your production
- View reports and diagnostics of your plant over your plant network

We follow your deployment strategy for Mixing Software

## **SmartMix Digital Snapshots**



#### Configurator



#### Weighing & Mixing Recipe



#### **Production Schedules**



## Reports

## D

#### Mixing Curve:



#### **Total Consumption Batch Wise:**



#### **Day Wise Consumption:**



Smart Mix Digital has Configurable Report Module

## **SmartMix Digital on Mobile**