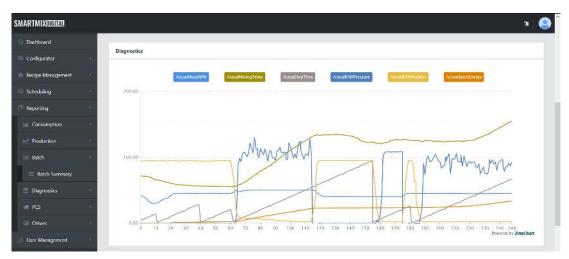

multiple plants
- Create recipes for all your lines from cloud
- Download the recipes to respective plants
- Recipes completely abstracted at plant level
- Schedule your production
- View reports and diagnostics for all plants
- Compare the performances across plants

## Not ready for Cloud yet?



We will host SmartMix Digital on premise

- Software hosted on Central server in your plant
- Edge software resides in the plant
- Configure recipes for all lines via central software
- Schedule your production
- View reports and diagnostics of your plant over your plant network

We follow your deployment strategy for Mixing Software

## **SmartMix Digital Snapshots**



#### Configurator



#### Weighing & Mixing Recipe



#### **Production Schedules**



## Reports

## D

#### Mixing Curve:



#### **Total Consumption Batch Wise:**



#### **Day Wise Consumption:**



Smart Mix Digital has Configurable Report Module

## **SmartMix Digital on Mobile**