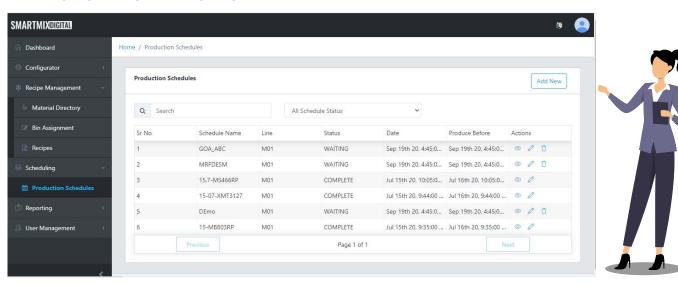

st secure way
- Configure your lines for multiple plants
- Create recipes for all your lines from cloud
- Download the recipes to respective plants
- Recipes completely abstracted at plant level
- Schedule your production
- View reports and diagnostics for all plants
- Compare the performances across plants

## Not ready for Cloud yet?



We will host SmartMix Digital on premise

- Software hosted on Central server in your plant
- Edge software resides in the plant
- Configure recipes for all lines via central software
- Schedule your production
- View reports and diagnostics of your plant over your plant network

We follow your deployment strategy for Mixing Software

## **SmartMix Digital Snapshots**



#### Configurator



#### Weighing & Mixing Recipe



#### **Production Schedules**



## Reports

## D

#### Mixing Curve:



#### **Total Consumption Batch Wise:**



#### **Day Wise Consumption:**



Smart Mix Digital has Configurable Report Module

## **SmartMix Digital on Mobile**