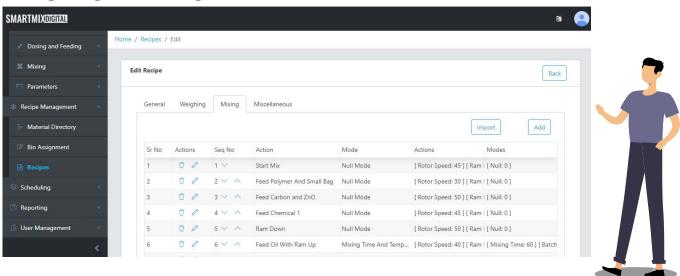

our data migration to cloud in most secure way
- Configure your lines for multiple plants
- Create recipes for all your lines from cloud
- Download the recipes to respective plants
- Recipes completely abstracted at plant level
- Schedule your production
- View reports and diagnostics for all plants
- Compare the performances across plants

## Not ready for Cloud yet?



We will host SmartMix Digital on premise

- Software hosted on Central server in your plant
- Edge software resides in the plant
- Configure recipes for all lines via central software
- Schedule your production
- View reports and diagnostics of your plant over your plant network

We follow your deployment strategy for Mixing Software

## **SmartMix Digital Snapshots**



#### Configurator



#### Weighing & Mixing Recipe



#### **Production Schedules**



## Reports

## D

#### Mixing Curve:



#### **Total Consumption Batch Wise:**



#### **Day Wise Consumption:**



Smart Mix Digital has Configurable Report Module

## **SmartMix Digital on Mobile**